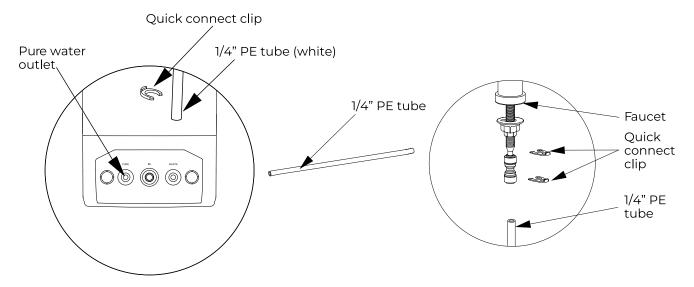

10. Connect one end of the 1/4" white PE tube to the Pure water outlet on the unit with the 1/4" clip, with the other end of the white PE tube connected to the faucet with a 1/4" clip, as indicated in Figure 13 (faucet and corresponding clip are sold separately).