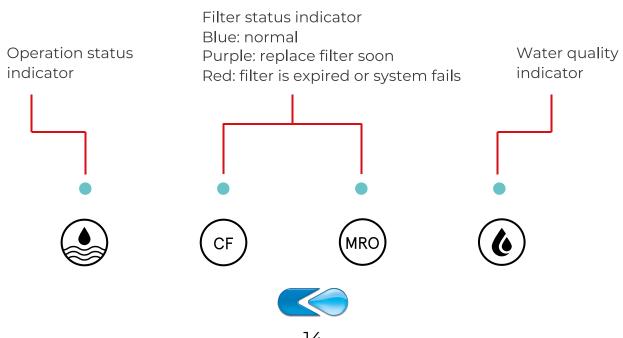

### **DISPLAY STATUS**

- Operation status indicator: will be illuminated blue while the equipment is dispensing water
- Filter 1 and Filter 2 status indicators:
  - Blue: normal filter life
  - Purple: filter is nearing the end of its life, contact your dealer soon to replace
  - Red: filter life is expired and is no longer working properly
- Water quality status indicator:
  - Blue: excellent water quality
  - Purple: adequate water quality
  - Red: poor water quality

- Other status indicators:
  - First power on: after powering on the unit, the unit will beep and the various display lights will illuminate at the same time, flashing 1 second through the various states (blue-purple-red), and 3 seconds on the monochrome lamp.
  - First system flush: The system will initially rinse the RO membrane for 5 minutes, after which the faucet should be turned on for 30 minutes to rinse the filters. During the rinsing, the water quality status indicator will flash blue.
  - Standby: The water quality status indicator will turn off while the other indicators will display real time status.