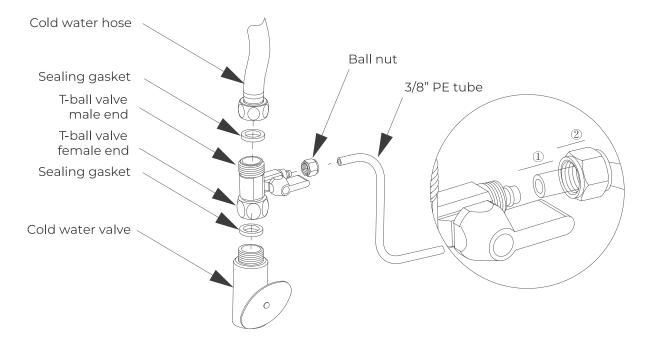

### Installation steps:

- 1. Close the cold water valve and remove the cold water hose from the valve.
- 2. Install the female end of the T-ball valve on the cold water valve and tighten it with a wrench (do not miss the sealing gasket on the T-ball valve when installing).
- 3. Install the male end of the T-ball valve on the cold water hose and tighten it with a wrench (do not miss the sealing gasket on the cold water hose when installing).
- 4. Pass the 3/8" PE tube through the ball nut on the T-ball valve and press into the convex connector on the angle valve, pressing it to the end and tightening the ball valve nut with a wrench.