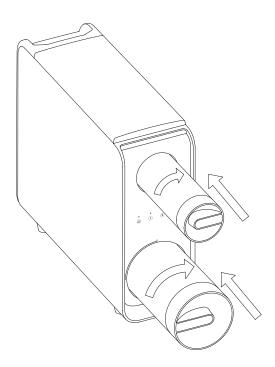

6. Filter installation: Remove the plastic wrap and protective cap of each filter. Place Filter 1 in the upper position, and Filter 2 in the lower position indicated in Figure 9. To properly install the filters, insert each filter all the way in its respective housing with the handle in a horizontal position, and once the filter cannot be pushed further in, turn the handle 90 degrees clockwise, as indicated in Figure 9. Ensure that only authorized filters are used as non-original spare parts may not fit the unit correctly and may cause damage and leakage which will invalidate the warranty.