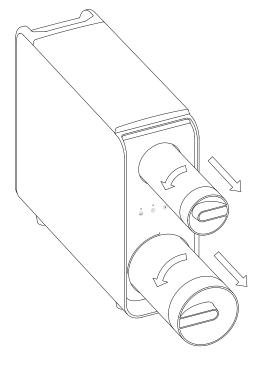

## Getting to know your equipment

- 1. Main unit
- 2. CF filter
- 3. Front cover
- 4. RO Membrane
- 5. 3/8" clip

- 6. 1/4" clip
- 7. 3/8" PE tube (white)
- 8. T-ball valve
- 9. 1/4" PE tube (white)
- 10. 1/4" PE tube (red)

6. Filter installation: Remove the plastic wrap and protective cap of each filter. Place Filter 1 in the upper position, and Filter 2 in the lower position indicated in Figure 9. To properly install the filters, insert each filter all the way in its respective housing with the handle in a horizontal position, and once the filter cannot be pushed further in, turn the handle 90 degrees clockwise, as indicated in Figure 9. Ensure that only authorized filters are used as non-original spare parts may not fit the unit correctly and may cause damage and leakage which will invalidate the warranty.