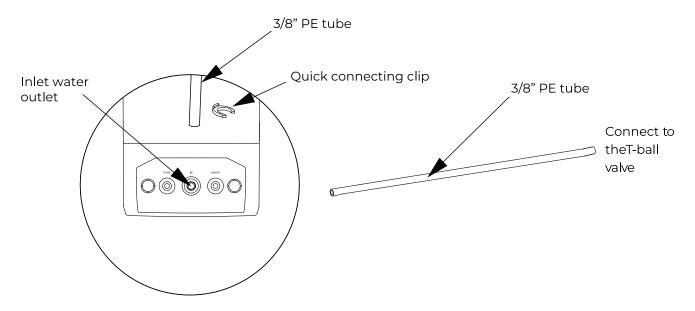

7. Water tubing installation: Trim all the PE tubing to an appropriate length, with a smooth, flush cut as indicated in Figure 10:

8. Connect the loose end of the 3/8" PE tube to the Inlet water outlet on the unit with the 3/8" clip, as shown in Figure 11.