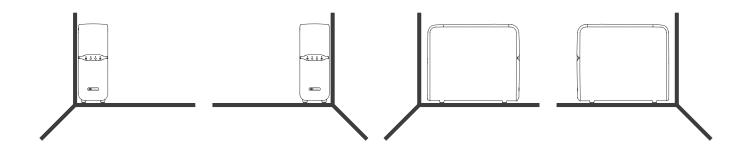

### Location of the equipment:

- 1. This equipment should not be installed lying down or tilted, as the leak sensor could be disabled.
- Because the unit weighs more when filled with water, the distribution of weight in an unexpected position might cause a connection element to be forced out of position, which could result in a malfunction or damage to equipment components, or water leakage.
- 3. Under no circumstances should the equipment be installed outdoors.

5. The normal placement of the unit will be under the kitchen sink or in an attached cabinet. Position the unit on level ground and in a location so that the electric and hydraulic connections are orderly and untangled, and will not be disturbed by normal daily use. Do not place heavy loads on top, nor expose the equipment to chemicals or direct heat.