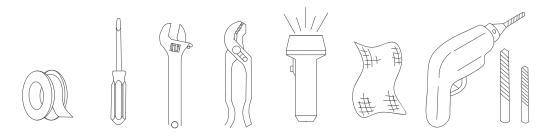

Prepare the tools you will need for the installation:

- Teflon tape
- Screwdriver
- Wrench
- Tube scissors
- Electric torch
- Duster cloth
- Electric drill

ATTENTION: All tools to be used for assembly and installation must be clean, disinfected, and free of any grease or oil. The work must be carried out in hygienic conditions, taking extreme precautions with everything related to materials and components that may come in contact with the water to be treated or consumed. Avoid the risk of external contamination of the equipment due to improper handling by using gloves, hand sanitizer, or frequent hand washing.