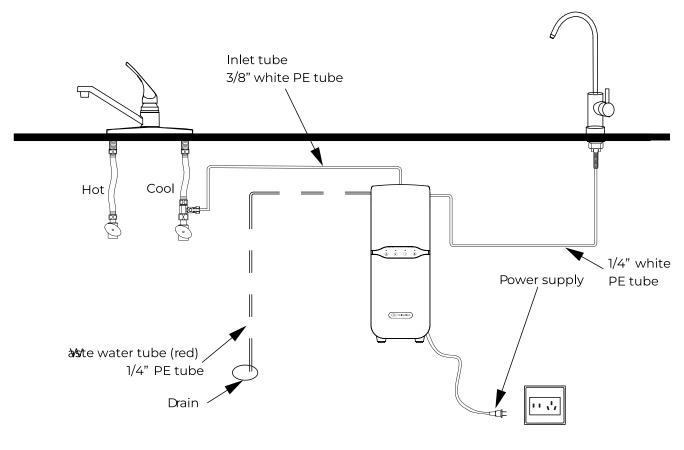

### Installation steps:

- 1. Close the cold water valve and remove the cold water hose from the valve.
- 2. Install the female end of the T-ball valve on the cold water valve and tighten it with a wrench (do not miss the sealing gasket on the T-ball valve when installing).
- 3. Install the male end of the T-ball valve on the cold water hose and tighten it with a wrench (do not miss the sealing gasket on the cold water hose when installing).
- 4. Pass the 3/8" PE tube through the ball nut on the T-ball valve and press into the convex connector on the angle valve, pressing it to the end and tightening the ball valve nut with a wrench.

5. The normal placement of the unit will be under the kitchen sink or in an attached cabinet. Position the unit on level ground and in a location so that the electric and hydraulic connections are orderly and untangled, and will not be disturbed by normal daily use. Do not place heavy loads on top, nor expose the equipment to chemicals or direct heat.

6. Filter installation: Remove the plastic wrap and protective cap of each filter. Place Filter 1 in the upper position, and Filter 2 in the lower position indicated in Figure 9. To properly install the filters, insert each filter all the way in its respective housing with the handle in a horizontal position, and once the filter cannot be pushed further in, turn the handle 90 degrees clockwise, as indicated in Figure 9. Ensure that only authorized filters are used as non-original spare parts may not fit the unit correctly and may cause damage and leakage which will invalidate the warranty.

7. Water tubing installation: Trim all the PE tubing to an appropriate length, with a smooth, flush cut as indicated in Figure 10:

8. Connect the loose end of the 3/8" PE tube to the Inlet water outlet on the unit with the 3/8" clip, as shown in Figure 11.

9. Connect one end of the 1/4" red PE tube to the Waste water outlet on the unit with the 1/4" clip, with the other end of the red PE tube connected to the wastewater drain, as indicated in Figure 12.

10. Connect one end of the 1/4" white PE tube to the Pure water outlet on the unit with the 1/4" clip, with the other end of the white PE tube connected to the faucet with a 1/4" clip, as indicated in Figure 13 (faucet and corresponding clip are sold separately).

11. Check that the installation tubes are all properly connected and sealed, with no water leakage at any of the joints. The wastewater outlet must be properly connected to the drain; do not use water storage devices to catch water so as not to risk overflow damaging the unit.