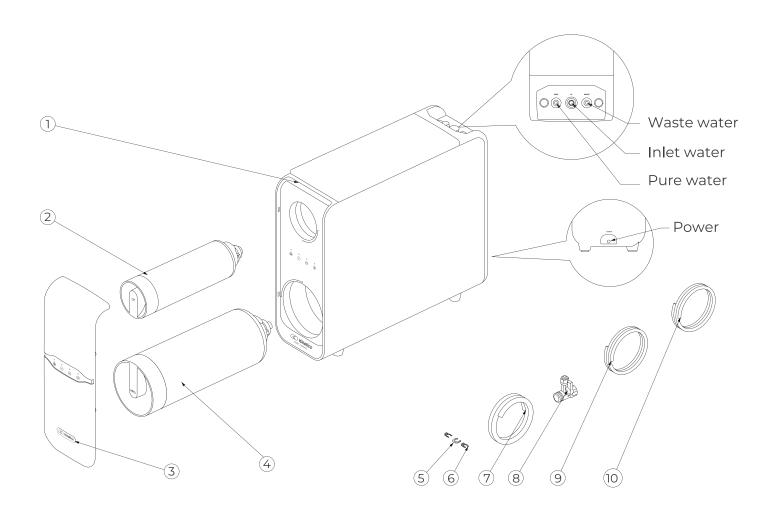

## Getting to know your equipment

- 1. Main unit
- 2. CF filter
- 3. Front cover
- 4. RO Membrane
- 5. 3/8" clip

- 6. 1/4" clip
- 7. 3/8" PE tube (white)
- 8. T-ball valve
- 9. 1/4" PE tube (white)
- 10. 1/4" PE tube (red)

### Confirm that you have all the items indicated in the packing list:

| No.I | temQ                           | Quantity | Image                                                                                                                                                                                                                                                                                                                                                                                                                                                                                                                                                                                                                                                                                                                                                                                                                                                                                                                                                                                                                                                                                                                                                                                                                                                                                                                                                                                                                                                                                                                                                                                                                                                                                                                                                                                                                                                                                                                                                                                                                                                                                                                          | Remark                                                              |
|------|--------------------------------|----------|--------------------------------------------------------------------------------------------------------------------------------------------------------------------------------------------------------------------------------------------------------------------------------------------------------------------------------------------------------------------------------------------------------------------------------------------------------------------------------------------------------------------------------------------------------------------------------------------------------------------------------------------------------------------------------------------------------------------------------------------------------------------------------------------------------------------------------------------------------------------------------------------------------------------------------------------------------------------------------------------------------------------------------------------------------------------------------------------------------------------------------------------------------------------------------------------------------------------------------------------------------------------------------------------------------------------------------------------------------------------------------------------------------------------------------------------------------------------------------------------------------------------------------------------------------------------------------------------------------------------------------------------------------------------------------------------------------------------------------------------------------------------------------------------------------------------------------------------------------------------------------------------------------------------------------------------------------------------------------------------------------------------------------------------------------------------------------------------------------------------------------|---------------------------------------------------------------------|
| 1    | Main unit                      | 1        |                                                                                                                                                                                                                                                                                                                                                                                                                                                                                                                                                                                                                                                                                                                                                                                                                                                                                                                                                                                                                                                                                                                                                                                                                                                                                                                                                                                                                                                                                                                                                                                                                                                                                                                                                                                                                                                                                                                                                                                                                                                                                                                                | NA                                                                  |
| 2    | CF Filter                      | 1        |                                                                                                                                                                                                                                                                                                                                                                                                                                                                                                                                                                                                                                                                                                                                                                                                                                                                                                                                                                                                                                                                                                                                                                                                                                                                                                                                                                                                                                                                                                                                                                                                                                                                                                                                                                                                                                                                                                                                                                                                                                                                                                                                | NA                                                                  |
| 3    | RO Membrane                    | 1        |                                                                                                                                                                                                                                                                                                                                                                                                                                                                                                                                                                                                                                                                                                                                                                                                                                                                                                                                                                                                                                                                                                                                                                                                                                                                                                                                                                                                                                                                                                                                                                                                                                                                                                                                                                                                                                                                                                                                                                                                                                                                                                                                | NA                                                                  |
| 4    | Front panel                    | 1        |                                                                                                                                                                                                                                                                                                                                                                                                                                                                                                                                                                                                                                                                                                                                                                                                                                                                                                                                                                                                                                                                                                                                                                                                                                                                                                                                                                                                                                                                                                                                                                                                                                                                                                                                                                                                                                                                                                                                                                                                                                                                                                                                | NA                                                                  |
| 5    | 3-way connector accessory pack | 1        |                                                                                                                                                                                                                                                                                                                                                                                                                                                                                                                                                                                                                                                                                                                                                                                                                                                                                                                                                                                                                                                                                                                                                                                                                                                                                                                                                                                                                                                                                                                                                                                                                                                                                                                                                                                                                                                                                                                                                                                                                                                                                                                                | Includes:<br>1 pc T-Ball valve<br>1 pc 3/8" clip<br>2 pcs 1/4" clip |
| 6    | 1/4" PE Tube<br>(white)        | 1        |                                                                                                                                                                                                                                                                                                                                                                                                                                                                                                                                                                                                                                                                                                                                                                                                                                                                                                                                                                                                                                                                                                                                                                                                                                                                                                                                                                                                                                                                                                                                                                                                                                                                                                                                                                                                                                                                                                                                                                                                                                                                                                                                | 1 meter                                                             |
| 7    | 1/4" PE Tube<br>(red)          | 1        |                                                                                                                                                                                                                                                                                                                                                                                                                                                                                                                                                                                                                                                                                                                                                                                                                                                                                                                                                                                                                                                                                                                                                                                                                                                                                                                                                                                                                                                                                                                                                                                                                                                                                                                                                                                                                                                                                                                                                                                                                                                                                                                                | 1 meter                                                             |
| 8    | 3/8" PE Tube<br>(white)        | 1        |                                                                                                                                                                                                                                                                                                                                                                                                                                                                                                                                                                                                                                                                                                                                                                                                                                                                                                                                                                                                                                                                                                                                                                                                                                                                                                                                                                                                                                                                                                                                                                                                                                                                                                                                                                                                                                                                                                                                                                                                                                                                                                                                | 1 meter                                                             |
| 9    | Owner's manual                 | 1        | MATTICE PROJECT TO                                                                                                                                                                                                                                                                                                                                                                                                                                                                                                                                                                                                                                                                                                                                                                                                                                                                                                                                                                                                                                                                                                                                                                                                                                                                                                                                                                                                                                                                                                                                                                                                                                                                                                                                                                                                                                                                                                                                                                                                                                                                                                             | NA                                                                  |
| 10   | Faucet (optional)              | 1        | Company of the same of the sam | NA                                                                  |