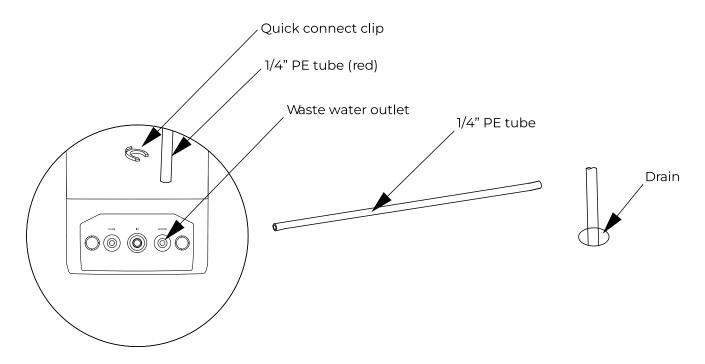

9. Connect one end of the 1/4" red PE tube to the Waste water outlet on the unit with the 1/4" clip, with the other end of the red PE tube connected to the wastewater drain, as indicated in Figure 12.